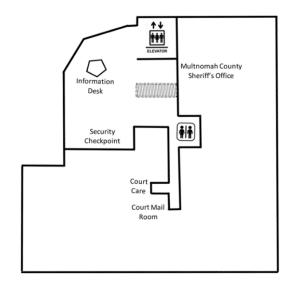

**Public Services & Operations Floors** 

| Floor | or Destination Name Room   |       |
|-------|----------------------------|-------|
|       | Child Care (aka CourtCare) | 01500 |
| 1     | Court Mail Room            | 01107 |
|       | Information Desk           | 01004 |
|       | Multnomah County Sheriff   | 01200 |