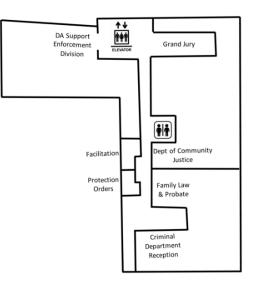

| Floor | Destination Name                  | Room # |
|-------|-----------------------------------|--------|
|       | Criminal Department Reception     | 04500  |
|       | Department of Community Justice   | 04401  |
|       | MCDA Support Enforcement Division | 04200  |
| 4     | Family Law and Probate Department | 04500  |
|       | Grand Jury                        | 04300  |
|       | Protection Orders                 | 04516  |
|       | Facilitation                      | 04518  |