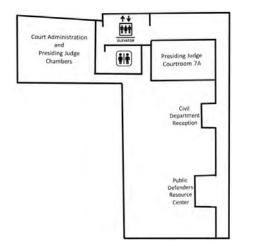

Floor 5 & 6 (not shown): Multnomah County District Attorney's Office Reception on 5<sup>th</sup> floor

Building a Court for the 21<sup>st</sup> Century

| Floor | or Destination Name F      |       |
|-------|----------------------------|-------|
| 7     | Court Administration       | 07201 |
|       | Civil Department Reception | 07510 |
|       | Presiding Judge Chambers   | 07200 |
|       | Presiding Courtroom        | 07A   |