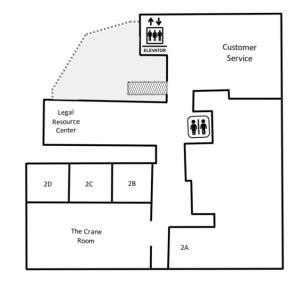

| Floor | r Destination Name Room # |                |
|-------|---------------------------|----------------|
|       | Customer Service          | 02100          |
| 2     | Crane Room                | 02500          |
| 2     | Legal Resource Center     | 02307          |
|       | High Volume Courtrooms    | 2A, 2B, 2C, 2D |