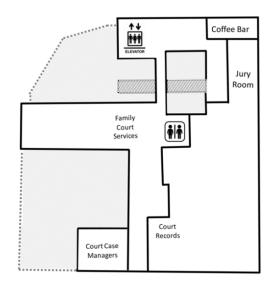

| Floor | Destination Name                                        | Room # |
|-------|---------------------------------------------------------|--------|
|       | Jury Assembly Room                                      | 03203  |
|       | Coffee Bar                                              | 03005  |
| 3     | Court Records                                           | 03315  |
|       | Court Case Managers                                     | 03500  |
|       | Family Court Services (Mediation<br>& Parent Education) | 03400  |