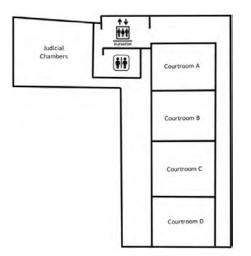

Floors 8 through 17 are largely the same, with the exception of floor 8, which has no "C" courtroom. Judicial chambers for each judge are on the same floor as their assigned courtroom.

| Floor | Courtroom | Judicial Department                 |
|-------|-----------|-------------------------------------|
|       | 08A       | Judge Kathryn Villa-Smith           |
| 8     | 08B       | Judge Heidi Moawad                  |
|       | 08D       | Civil Commitments                   |
|       | 09A       | Larger Trial Courtroom - Unassigned |
| 9     | 09B       | Judge Francis G. Troy               |
| 5     | 09C       | Judge Melvin Oden-Orr               |
|       | 09D       | Judge Christopher J. Marshall       |
|       | 10A       | Judge Leslie G. Bottomly            |
| 10    | 10B       | Judge Patricia L. McGuire           |
| 10    | 10C       | Judge Christopher A. Ramras         |
|       | 10D       | Judge Kelly Skye                    |
|       | 11A       | Larger Trial Courtroom - Unassigned |
| 11    | 11B       | Judge Stephen Alexander             |
| 11    | 11C       | Judge Angela F. Lucero              |
|       | 11D       | Judge Thomas M. Ryan                |
|       | 12A       | Judge David F. Rees                 |
| 40    | 12B       | Senior Judge in Residence           |
| 12    | 12C       | Judge Xiomarra Y. Torres            |
|       | 12D       | Judge Jacqueline L. Alarcon         |
|       | 13A       | Judge Cheryl Albrecht               |
| 40    | 13B       | Judge Jenna Plank                   |
| 13    | 13C       | Judge Morgan Long                   |
|       | 13D       | Judge Amy Baggio                    |
|       | 14A       | Judge Chanpone P. Sinlapasai        |
| 14    | 14B       | Judge Celia A. Howes                |
| 14    | 14C       | Judge Andrew M. Lavin               |
|       | 14D       | Judge Patrick Henry                 |
|       | 15A       | Judge Amy Holmes Hehn               |
| 1 5   | 15B       | Judge Eric L. Dahlin                |
| 15    | 15C       | Judge Shelley D. Russell            |
|       | 15D       | Judge Nan G. Waller                 |
|       | 16A       | Judge Benjamin N. Souede            |
| 46    | 16B       | Judge Rima I. Ghandour              |
| 16    | 16C       | Judge Katherine von ter Stegge      |
|       | 16D       | Judge Susan M. Svetkey              |
|       | 17A       | Judge Michael A. Greenlick          |
| 4-    | 17B       | Judge Adrian L. Brown               |
| 17    | 17C       | Judge Bryan B. Francesconi          |
|       | 17D       | Judge Michael S. Loy                |