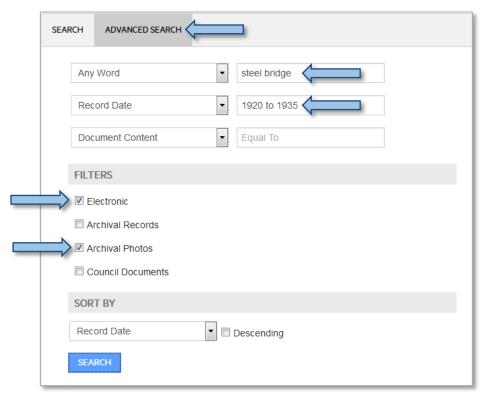

# ADVANCED SEARCH EXAMPLE

Steel bridge archival photos available online, between the years 1920 and 1935

### **Advanced Search**

- Click the Advanced Search tab.
   The drop-down buttons are by default set to Any Word, Record
   Date, and Document Content.
- Use up to three types of searches.
- For each search method you select, type the text you wish to search for in the text box to the right.