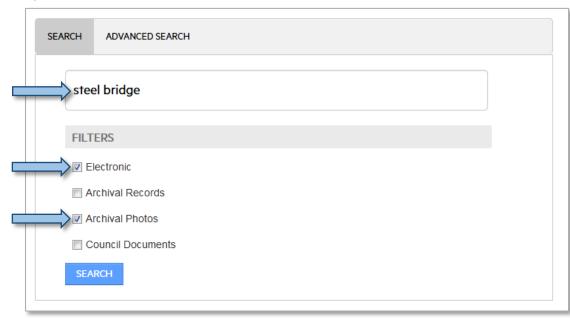

## **SEARCH EXAMPLE:**

Steel bridge archival photos available online

### Simple search

- 1. Type the text you wish to search for in the text field.
- 2. Select Filters as needed.
- 3. Click Search.

#### **Filters**

Filters are used in conjunction with the search terms to refine the search.

- Electronic filters results for records that have an electronic file available for viewing
- Archival Records filters results for records that are available in the Archives (Archival Boxes, Folders, Photos, Maps), excluding Council Documents.
- Archival Photos filters results for Archival Photos and Archival Photo Folders.
- Council Documents filters results for records associated with the Portland City Council including, ordinances, resolutions, minutes, agendas, session minutes, and audio.